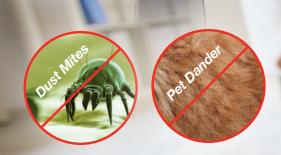

## Reduce allergy symptoms as much as 61% with **BEAM**

All BEAM Built-In Vacuums are now available with a long life filter and you can also use bags for dust and allergy sufferers.

Don't lug a vacuum. Plug in a BEAM! **FOR A LIMITED TIME!** 

#### Nothing to sneeze at.

Don't get left in the dust. BEAM Built-in vacuum systems are often recommended by allergists because indoor air pollution is one of the most common problems for allergy sufferers. Unlike conventional vacuums that can recirculate dusty air, a BEAM built-in vacuum system removes 100% of contacted dirt, dust, mites, pollen, animal dander and other allergens from the