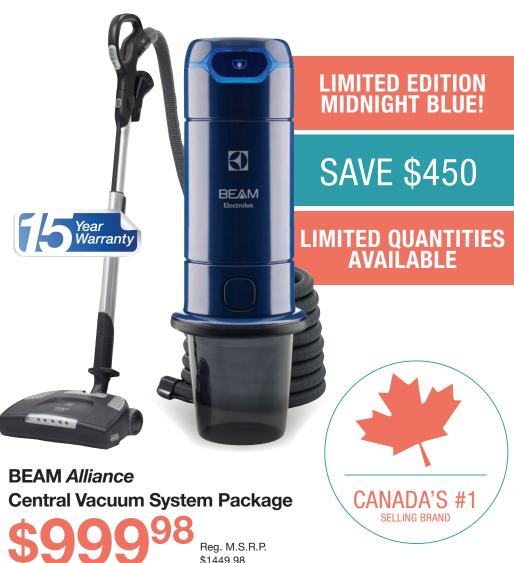

Complete with BEAM Alliance 30' Premium Electric Kit model #012350A

Model 650TBN01A

The BEAM Alliance Limited Edition with 650 Air Watts has been designed intuitively with you, the consumer in mind. Visit your local BEAM dealer to see the convenient features that include, Smart System Technology and more.

**ALSO AVAILABLE** 

with BEAM Alliance air hose set - model #060900A

**Q98** Reg. M.S.R.P.