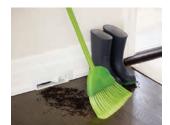

### **VacPan**

Powered dustpan for the kitchen, mudroom, or bathroom.

(16949 - 016952 assorted colours)