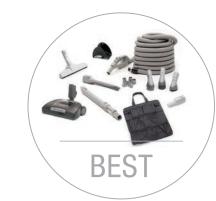

## **BEAM Cleaning Kits**

BEAM cleaning kits clean virtually anything... Convert your old system to a more efficient BEAM Power Team!

30' Deluxe **Bare Floor Cleaning Kit** 

30' Deluxe Carpet and Bare Floor Cleaning Kit

30' Premium Carpet and **Bare Floor Cleaning Kit** 

Reg. M.S.R.P. \$549.98 / Model #012281

Reg. M.S.R.P. \$419.98 / Model #012102

BEAM Built in Vacuum systems remove 100% of contacted dirt, dust, pollen, and allergens completely from the home, never recirculating dusty air back in to the room you've just cleaned.