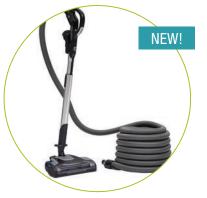

Complete with BEAM Alliance 30' Premium Electric Kit model #012350A

Model 650TBN01A

The BEAM Alliance Limited Edition with 650 Air Watts has been designed intuitively with you, the consumer in mind. Visit your local BEAM dealer to see the convenient features that include, Smart System Technology and more.