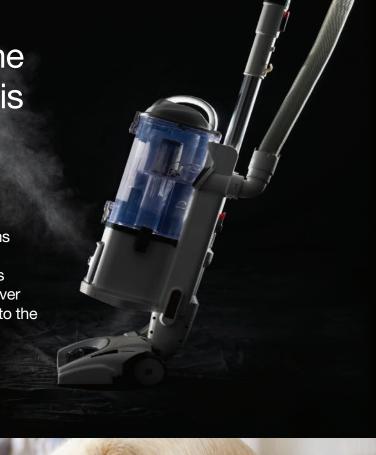

#### Nothing to sneeze at.

Don't get left in the dust. BEAM Built-in vacuum systems are often recommended by allergists because indoor air pollution is one of the most common problems for allergy sufferers. Unlike conventional vacuums that can recirculate dusty air, a BEAM built-in vacuum system removes 100% of contacted dirt, dust, mites, pollen, animal dander and other allergens from the

30' Premium Carpet and **Bare Floor Cleaning Kit** 

Reg. M.S.R.P. \$549.98 / Model #012281

Reg. M.S.R.P. \$419.98 / Model #012102

BEAM Built in Vacuum systems remove 100% of contacted dirt, dust, pollen, and allergens completely from the home, never recirculating dusty air back in to the room you've just cleaned.