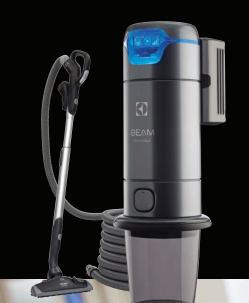

## **SAVE \$190**

**BEAM Classic** Central Vacuum System Package

Reg. M.S.R.P.

**Complete with BEAM Standard** Bare Floor Cleaning Kit - model #060268

- Model # 000318
- 500 Air Watts of Power
- Self-Cleaning Filter
- Great Compact Unit
- 7 year warranty

**ALSO AVAILABLE with BEAM Standard** Carpet and Bare Floor Kit - model #012102

Reg. M.S.R.P.

⁄ear

**COMPACT!** 