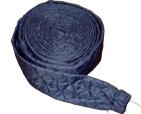

#### 30' Quilted **Hose Sock**

Prevents damage to furniture and woodwork.

(170306)