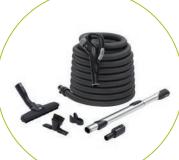

## **BEAM Cleaning Kits**

BEAM cleaning kits clean virtually anything... Convert your old system to a more efficient BEAM Power Team!

30' Deluxe **Bare Floor Cleaning Kit** 

30' Deluxe Carpet and Bare Floor Cleaning Kit

30' Premium Carpet and **Bare Floor Cleaning Kit** 

Reg. M.S.R.P. \$549.98 / Model #012281

Reg. M.S.R.P. \$419.98 / Model #012102

BEAM Built in Vacuum systems remove 100% of contacted dirt, dust, pollen, and allergens completely from the home, never recirculating dusty air back in to the room you've just cleaned.