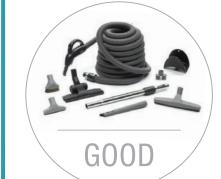

## **BEAM Cleaning Kits**

BEAM cleaning kits clean virtually anything... Convert your old system to a more efficient BEAM Power Team!

30' Deluxe **Bare Floor Cleaning Kit** 

30' Deluxe Carpet and Bare Floor Cleaning Kit

30' Premium Carpet and **Bare Floor Cleaning Kit** 

Reg. M.S.R.P. \$549.98 / Model #012281

Reg. M.S.R.P. \$419.98 / Model #012102

BEAM Built in Vacuum systems remove 100% of contacted dirt, dust, pollen, and allergens completely from the home, never recirculating dusty air back in to the room you've just cleaned.