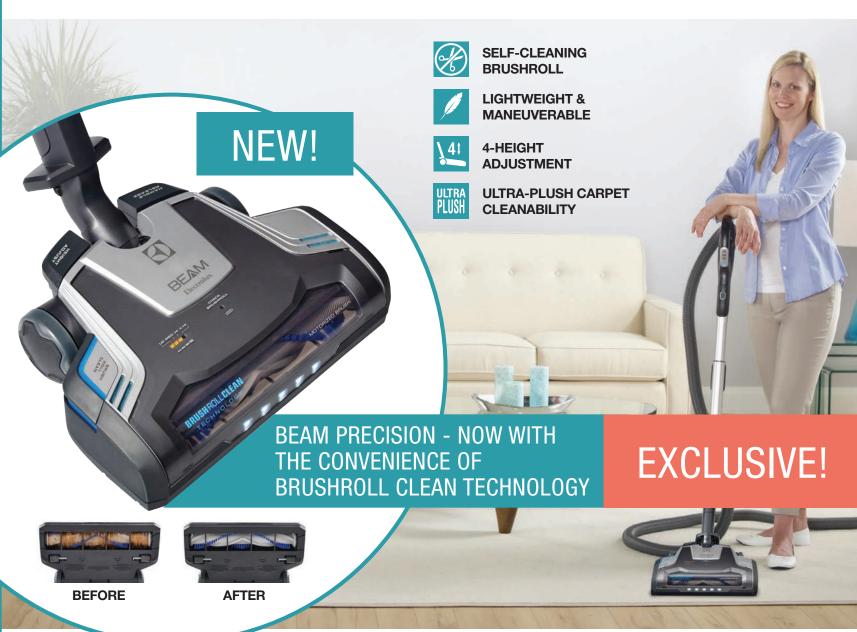

## **SAVE \$190**

**BEAM Classic** Central Vacuum System Package

Reg. M.S.R.P.

**Complete with BEAM Standard** Bare Floor Cleaning Kit - model #060268

- Model # 000318
- 500 Air Watts of Power
- Self-Cleaning Filter
- Great Compact Unit
- 7 year warranty

**ALSO AVAILABLE with BEAM Standard** Carpet and Bare Floor Kit - model #012102

Reg. M.S.R.P.

⁄ear

**COMPACT!** 