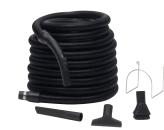

#### 50' Garage / Utility package

Includes: 50 ft. hose, dusting brush, fabric & crevice tool.

(060022)

FOR A LIMITED TIME!